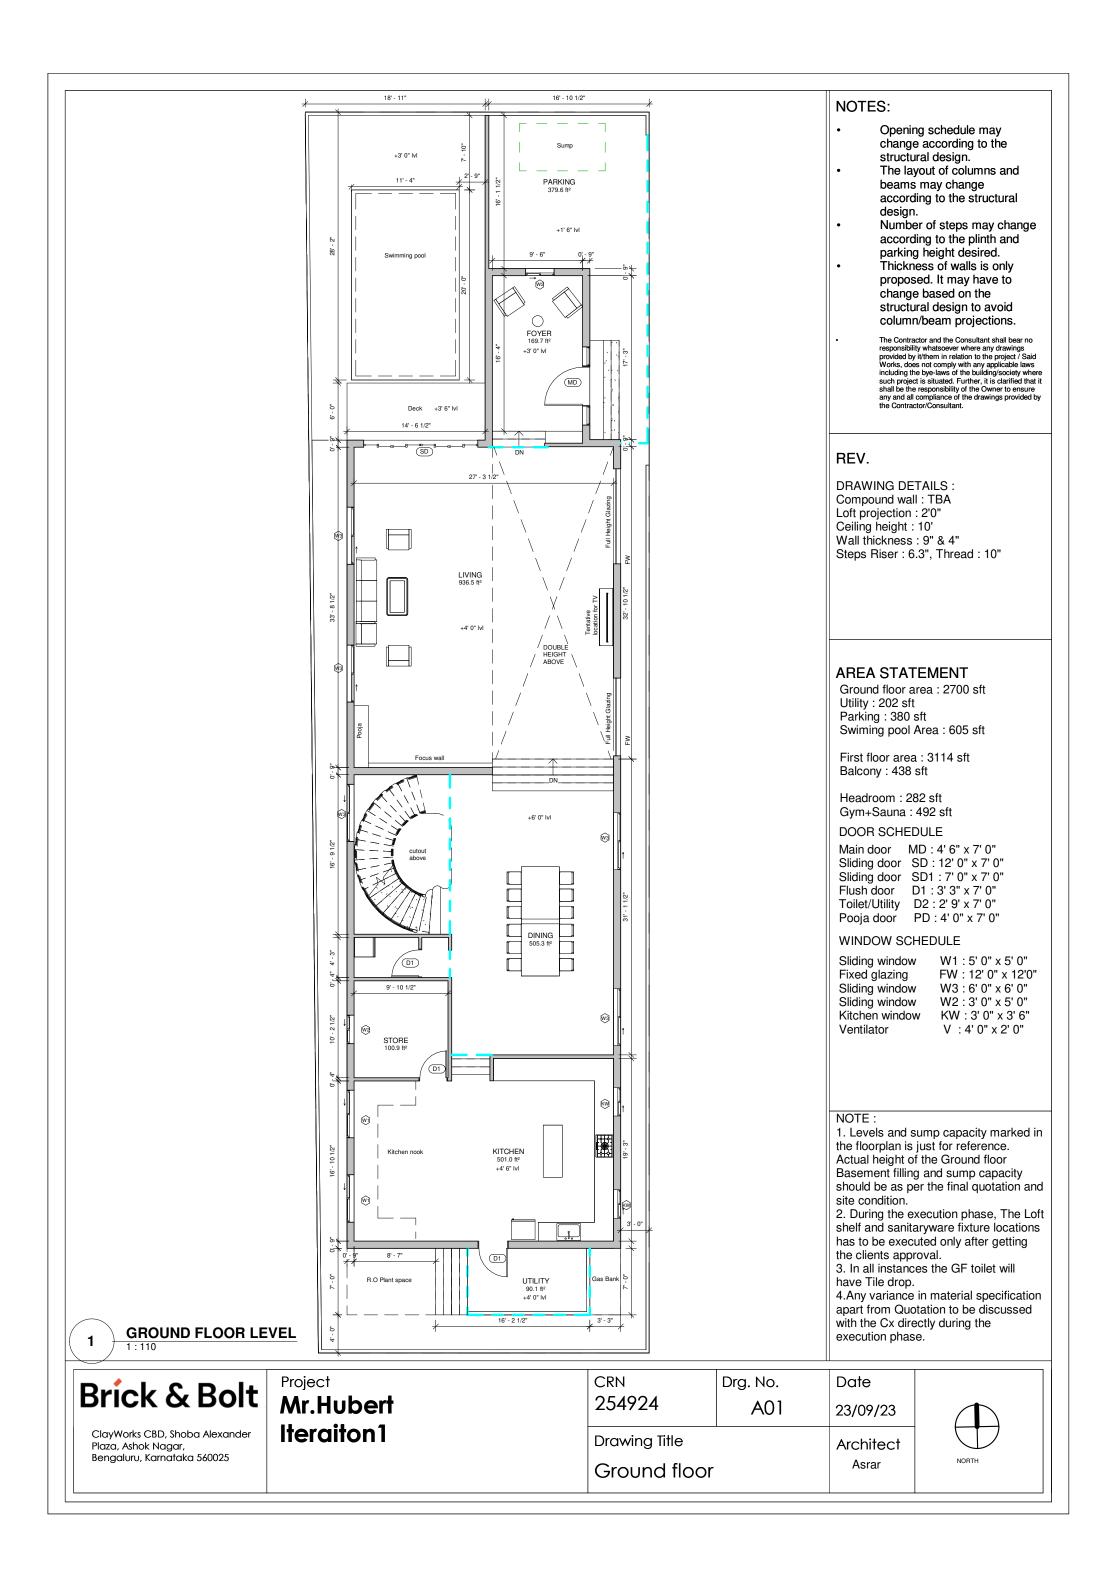

| 1 TERRACE FLOOR LE                                                                   | VEL                                |                                |          | shelf and sanita<br>has to be execu-<br>the clients appr<br>3. In all instanc<br>have Tile drop.<br>4.Any variance | es the GF toilet will<br>in material specification<br>tation to be discussed<br>ectly during the |
|--------------------------------------------------------------------------------------|------------------------------------|--------------------------------|----------|--------------------------------------------------------------------------------------------------------------------|--------------------------------------------------------------------------------------------------|
| Brick & Bolt                                                                         | Project<br>Mr.Hubert<br>Iteraiton1 | CRN                            | Drg. No. | Date                                                                                                               |                                                                                                  |
|                                                                                      |                                    | 254924                         | A03      | 23/09/23                                                                                                           |                                                                                                  |
| ClayWorks CBD, Shoba Alexander<br>Plaza, Ashok Nagar,<br>Bengaluru, Karnataka 560025 |                                    | Drawing Title<br>Terrace floor |          | Architect<br>Asrar                                                                                                 | NORTH                                                                                            |