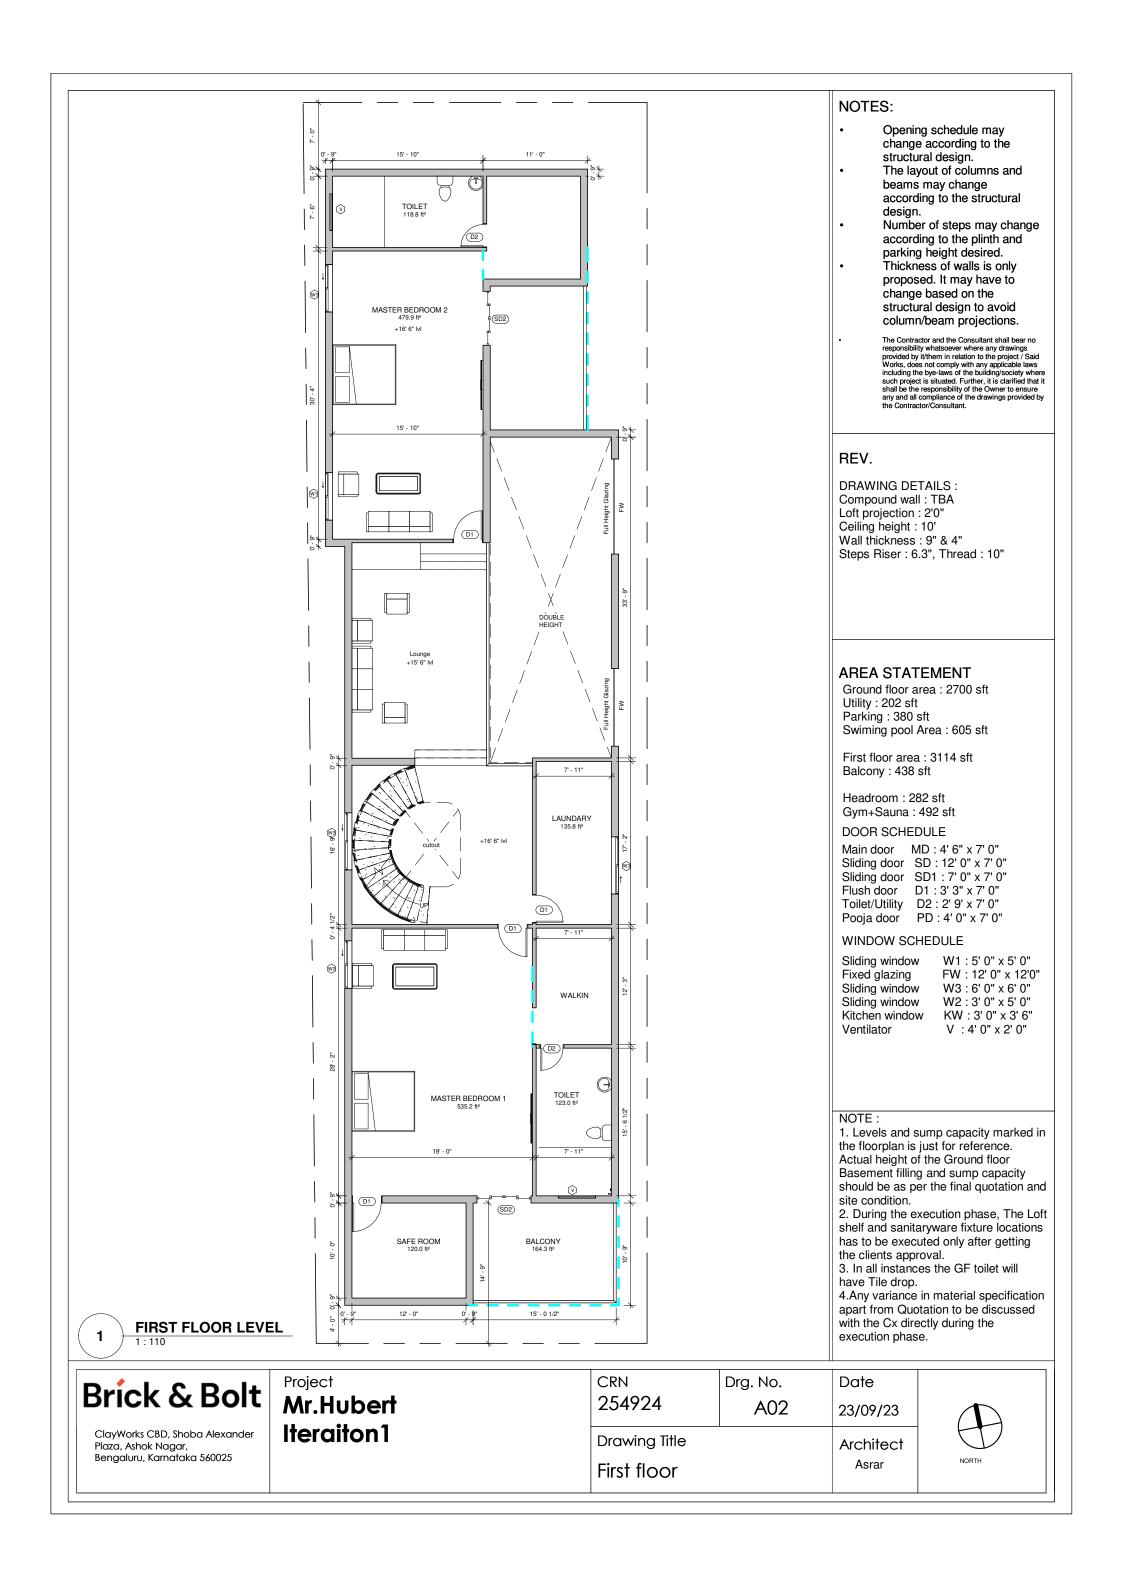

| 1 TERRACE FLOOR LE                                                                   | VEL                                |                                |          | shelf and sanita<br>has to be execu-<br>the clients appr<br>3. In all instanc<br>have Tile drop.<br>4.Any variance | es the GF toilet will<br>in material specification<br>tation to be discussed<br>ectly during the |
|--------------------------------------------------------------------------------------|------------------------------------|--------------------------------|----------|--------------------------------------------------------------------------------------------------------------------|--------------------------------------------------------------------------------------------------|
| Brick & Bolt                                                                         | Project<br>Mr.Hubert<br>Iteraiton1 | CRN                            | Drg. No. | Date                                                                                                               |                                                                                                  |
|                                                                                      |                                    | 254924                         | A03      | 23/09/23                                                                                                           |                                                                                                  |
| ClayWorks CBD, Shoba Alexander<br>Plaza, Ashok Nagar,<br>Bengaluru, Karnataka 560025 |                                    | Drawing Title<br>Terrace floor |          | Architect<br>Asrar                                                                                                 | NORTH                                                                                            |