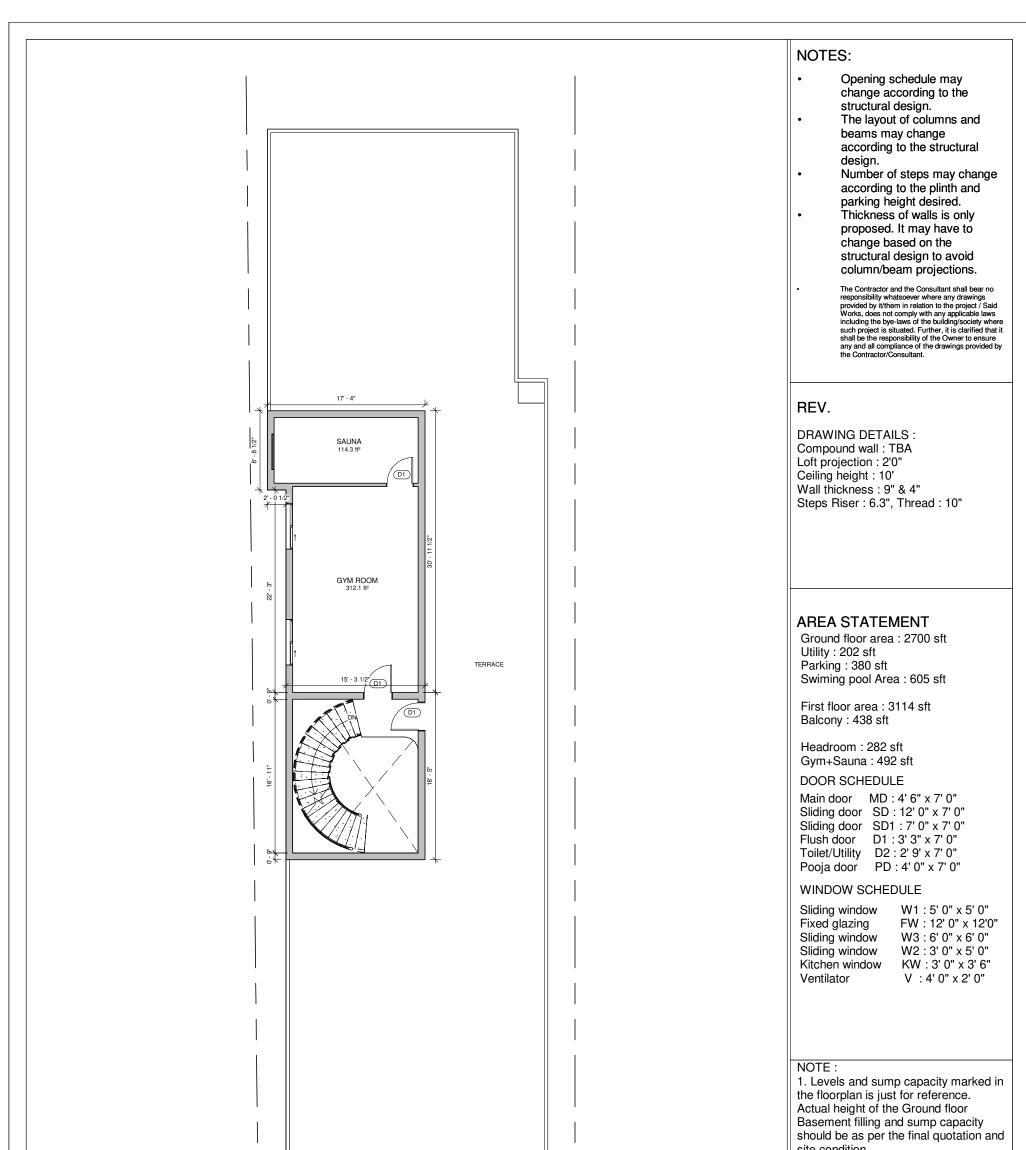

| 1 TERRACE FLOOR LE                                                                   | VEL                                |                                |          | shelf and sanita<br>has to be execu-<br>the clients appr<br>3. In all instanc<br>have Tile drop.<br>4.Any variance | es the GF toilet will<br>in material specification<br>tation to be discussed<br>ectly during the |
|--------------------------------------------------------------------------------------|------------------------------------|--------------------------------|----------|--------------------------------------------------------------------------------------------------------------------|--------------------------------------------------------------------------------------------------|
| Brick & Bolt                                                                         | Project<br>Mr.Hubert<br>Iteraiton1 | CRN                            | Drg. No. | Date                                                                                                               |                                                                                                  |
|                                                                                      |                                    | 254924                         | A03      | 23/09/23                                                                                                           |                                                                                                  |
| ClayWorks CBD, Shoba Alexander<br>Plaza, Ashok Nagar,<br>Bengaluru, Karnataka 560025 |                                    | Drawing Title<br>Terrace floor |          | Architect<br>Asrar                                                                                                 | NORTH                                                                                            |